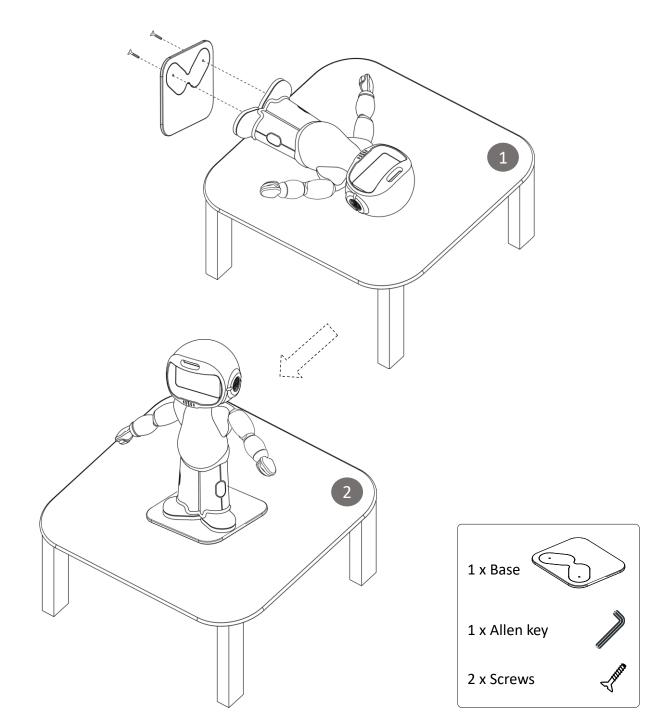

## **QTrobot's base installation guide:**

- ☐ Step 1: Remove the robot from the box.
- Step 2: Gently lay the robot on its back with the feet positioned at the table edge.
- Step 3: Take the base stand and line up the robot's feet to the contoured shape on the base stand.
- Step 4: Take the first screw and line up to the hole in the base stand. Tighten with the enclosed Allen key.
- Step 5: Take the second screw and line up to the position. Tighten fully both screws.
- ☐ Step 6: Carefully stand the robot on its feet away from table edge.